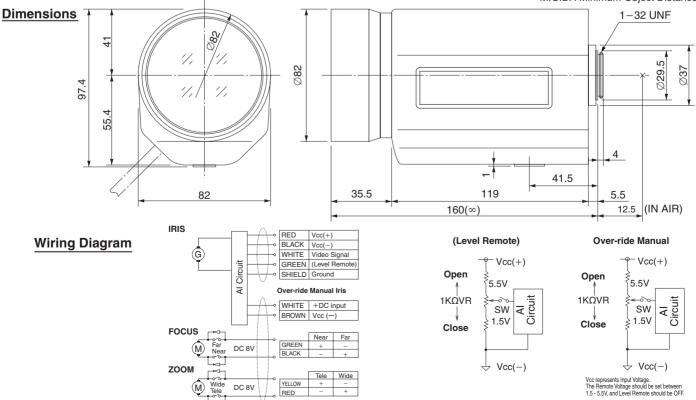

## With Video Auto Iris and Over-ride Manual

| Model No.              |       | T34Z5518AMSR-CS                                                     |               | Effective          | Front         | Ø70.0mm                  |                  |
|------------------------|-------|---------------------------------------------------------------------|---------------|--------------------|---------------|--------------------------|------------------|
| Focal Length           |       | 5.5mm - 187mm                                                       |               | Lens Aperture Rear |               | Ø9.1mm                   |                  |
| Max. Aperture Ratio    |       | 1:1.8                                                               |               | Back Focal Length  |               | 12.7mm                   |                  |
| Max. Image Format      |       | 4.8mm x 3.6mm(Ø6mm)                                                 |               | Flange Back Length |               | 12.5mm                   |                  |
| Operation Range        | Iris  | F1.8 - F560C                                                        |               | Mount              |               | CS-Mount                 |                  |
|                        | Focus | 1.5m - Inf.                                                         |               | Filter Size        |               | M77 P=0.75mm             |                  |
|                        | Zoom  | 5.5mm - 187mm                                                       |               | Tripod Screw       |               | 1/4 - 20UNC              |                  |
| Control                | Iris  | Video Auto Iris / Over-ride Manual                                  |               | Dimensions         |               | W82mm x H97.4mm x D160mm |                  |
|                        | Focus | Motorized                                                           |               | Weight             |               | 1150g                    |                  |
|                        | Zoom  | Motorized                                                           |               |                    |               |                          |                  |
| Object Dimension 5.5mm |       | 129.2cm x 95.2cm                                                    |               |                    |               |                          |                  |
| at M.O.D.              | 187mm | 4.1cm x 3.1cm                                                       | .1cm x 3.1cm  |                    |               |                          |                  |
| Angle of View          | D     | 1/3 type                                                            | 57.5° - 1.92° | 1/4 type           | 43.8° - 1.45° |                          |                  |
|                        | н     |                                                                     | 46.6° - 1.55° |                    | 35.2° - 1.17° |                          |                  |
|                        | V     |                                                                     | 35.2° - 1.17° |                    | 26.5° - 0.88° |                          |                  |
|                        |       | Iris                                                                |               | Focus              |               | Zoom                     |                  |
| Supply Voltage         |       | DC8.5V -DC16V                                                       |               | DC8V               |               | DC8V                     |                  |
| Current                |       | 50mA or less                                                        |               | 40mA or less       |               | 25mA or less             |                  |
| Response Time          |       | Approx. 2 sec.                                                      |               | Approx. 3.5 sec.   |               | Approx. 3.5 sec.         |                  |
| Preset Potentiometer   |       | —                                                                   |               | _                  |               | -                        |                  |
| Light Weighting Method |       | Adjustable between Average - Peak (to be Set at Average at Factory) |               |                    |               |                          |                  |
| Remote Control         |       | Level Remote (Option) / Over-ride Manual                            |               |                    |               |                          |                  |
| Input Signal           |       | Video Signal (V. or V.S.)                                           |               |                    |               |                          |                  |
| Iris Accurancy         |       | ±15% at Video Signal Level                                          |               |                    |               |                          |                  |
| Sensitivity Adjustment |       | 0.5V(p-p) - 1.0V(p-p) (Video Signal)                                |               |                    |               |                          |                  |
| Input Impedance        |       | High Impedance                                                      |               |                    |               |                          |                  |
| Operating Temperature  |       | -10°C - +50°C                                                       |               |                    |               |                          |                  |
|                        |       |                                                                     |               |                    |               | M.O.D. : Minimu          | m Object Distand |